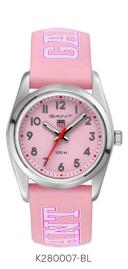

# **GRADUATE**SILICONE STRAP

### GRADUATE

### SILICONE STRAP

### **GRADUATE**SILICONE STRAP

# **GRADUATE**SILICONE STRAP

FUNCTIONS: 3 HANDS | CASE DIAMETER: 28 MM | CASE THICKNESS: 8 MM | LUG WIDTH: 16 MM

CASE MATERIAL: STAINLESS STEEL | CRYSTAL: SCATCH RESISTANT MINERAL | STRAP MATERIAL: SILICONE

MOVEMENT: SEIKO Y121F | BATTERY: SR626SW | WATER RESISTANCE: 10 ATM