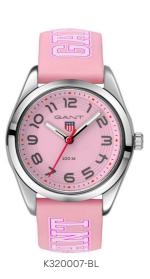

# **GRADUATE**SILICONE STRAP

### SILICONE STRAP

Smooth silicon straps available in 15 vibrant colors. All straps are interchangeable and fit both GRADUATE and CAMPUS which gives multiple choices to personalize your watch and update over time.