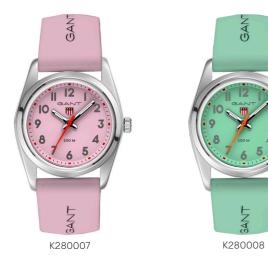

#### CAMPUS SILICONE STRAP

### CAMPUS SILICONE STRAP

FUNCTIONS: 3 HANDS | CASE DIAMETER: 32 MM | CASE THICKNESS: 8 MM | LUG WIDTH: 16 MM

CASE MATERIAL: STAINLESS STEEL | CRYSTAL: SCATCH RESISTANT MINERAL | STRAP MATERIAL: SILICONE

MOVEMENT: SEIKO Y121F | BATTERY: SR626SW | WATER RESISTANCE: 10 ATM