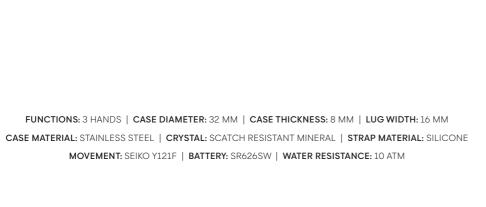

### CAMPUS SILICONE STRAP

FUNCTIONS: 3 HANDS | CASE DIAMETER: 32 MM | CASE THICKNESS: 8 MM | LUG WIDTH: 16 MM

CASE MATERIAL: STAINLESS STEEL | CRYSTAL: SCATCH RESISTANT MINERAL | STRAP MATERIAL: SILICONE

MOVEMENT: SEIKO Y121F | BATTERY: SR626SW | WATER RESISTANCE: 10 ATM