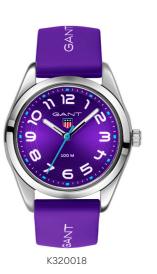

# **GRADUATE**SILICONE STRAP

### GRADUATE

### SILICONE STRAP

### **GRADUATE**SILICONE STRAP

# **GRADUATE**SILICONE STRAP

FUNCTIONS: 3 HANDS | CASE DIAMETER: 28 MM | CASE THICKNESS: 8 MM | LUG WIDTH: 16 MM

CASE MATERIAL: STAINLESS STEEL | CRYSTAL: SCATCH RESISTANT MINERAL | STRAP MATERIAL: SILICONE

MOVEMENT: SEIKO Y121F | BATTERY: SR626SW | WATER RESISTANCE: 10 ATM

### SILICONE STRAP

Smooth silicon straps available in 15 vibrant colors. All straps are interchangeable and fit both GRADUATE and CAMPUS which gives multiple choices to personalize your watch and update over time.