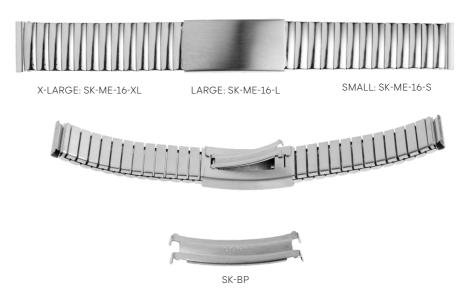

### **ELASTIC METAL BANDS**

Elastic metal bands in stainless steel.

All equipped with a special buckle construction for easy and quick length adjustment. Metal bands are interchangeable and fit both GRADUATE and CAMPUS which gives multiple choices to personalize your watch and to update over time.