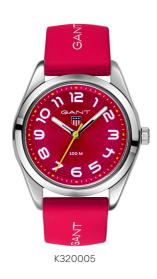

#### CAMPUS SILICONE STRAP

### CAMPUS SILICONE STRAP

FUNCTIONS: 3 HANDS | CASE DIAMETER: 32 MM | CASE THICKNESS: 8 MM | LUG WIDTH: 16 MM

CASE MATERIAL: STAINLESS STEEL | CRYSTAL: SCATCH RESISTANT MINERAL | STRAP MATERIAL: SILICONE

MOVEMENT: SEIKO Y121F | BATTERY: SR626SW | WATER RESISTANCE: 10 ATM