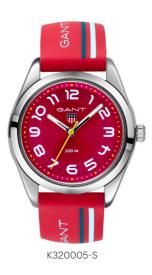

#### CAMPUS SILICONE STRAP

### CAMPUS SILICONE STRAP

FUNCTIONS: 3 HANDS | CASE DIAMETER: 32 MM | CASE THICKNESS: 8 MM | LUG WIDTH: 16 MM

CASE MATERIAL: STAINLESS STEEL | CRYSTAL: SCATCH RESISTANT MINERAL | STRAP MATERIAL: SILICONE

MOVEMENT: SEIKO Y121F | BATTERY: SR626SW | WATER RESISTANCE: 10 ATM