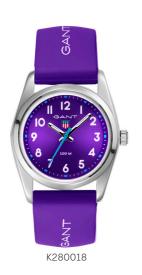

# **GRADUATE**SILICONE STRAP

FUNCTIONS: 3 HANDS | CASE DIAMETER: 28 MM | CASE THICKNESS: 8 MM | LUG WIDTH: 16 MM

CASE MATERIAL: STAINLESS STEEL | CRYSTAL: SCATCH RESISTANT MINERAL | STRAP MATERIAL: SILICONE

MOVEMENT: SEIKO Y121F | BATTERY: SR626SW | WATER RESISTANCE: 10 ATM