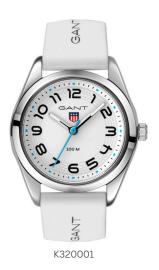

#### CAMPUS SILICONE STRAP

### CAMPUS SILICONE STRAP

FUNCTIONS: 3 HANDS | CASE DIAMETER: 32 MM | CASE THICKNESS: 8 MM | LUG WIDTH: 16 MM

CASE MATERIAL: STAINLESS STEEL | CRYSTAL: SCATCH RESISTANT MINERAL | STRAP MATERIAL: SILICONE

MOVEMENT: SEIKO Y121F | BATTERY: SR626SW | WATER RESISTANCE: 10 ATM