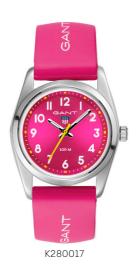

### CAMPUS SILICONE STRAP

FUNCTIONS: 3 HANDS | CASE DIAMETER: 32 MM | CASE THICKNESS: 8 MM | LUG WIDTH: 16 MM

CASE MATERIAL: STAINLESS STEEL | CRYSTAL: SCATCH RESISTANT MINERAL | STRAP MATERIAL: SILICONE

MOVEMENT: SEIKO Y121F | BATTERY: SR626SW | WATER RESISTANCE: 10 ATM