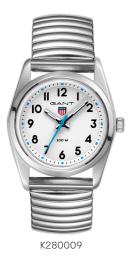

### **ELASTIC METAL BANDS**

Elastic metal bands in stainless steel.

All equipped with a special buckle construction for easy and quick length adjustment. Metal bands are interchangeable and fit both GRADUATE and CAMPUS which gives multiple choices to personalize your watch and to update over time.