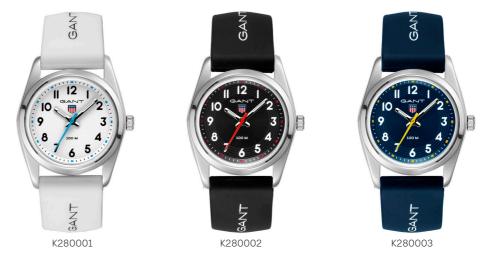

#### CAMPUS SILICONE STRAP

### CAMPUS SILICONE STRAP

FUNCTIONS: 3 HANDS | CASE DIAMETER: 32 MM | CASE THICKNESS: 8 MM | LUG WIDTH: 16 MM

CASE MATERIAL: STAINLESS STEEL | CRYSTAL: SCATCH RESISTANT MINERAL | STRAP MATERIAL: SILICONE

MOVEMENT: SEIKO Y121F | BATTERY: SR626SW | WATER RESISTANCE: 10 ATM