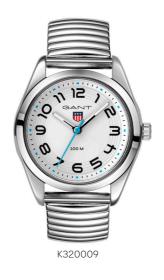

### **ELASTIC METAL BANDS**

Elastic metal bands in stainless steel.

All equipped with a special buckle construction for easy and quick length adjustment. Metal bands are interchangeable and fit both GRADUATE and CAMPUS which gives multiple choices to personalize your watch and to update over time.