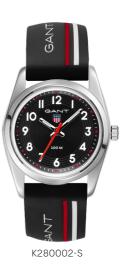

# **GRADUATE**SILICONE STRAP

### GRADUATE

### SILICONE STRAP

### **GRADUATE**SILICONE STRAP

# **GRADUATE**SILICONE STRAP

FUNCTIONS: 3 HANDS | CASE DIAMETER: 28 MM | CASE THICKNESS: 8 MM | LUG WIDTH: 16 MM

CASE MATERIAL: STAINLESS STEEL | CRYSTAL: SCATCH RESISTANT MINERAL | STRAP MATERIAL: SILICONE

MOVEMENT: SEIKO Y121F | BATTERY: SR626SW | WATER RESISTANCE: 10 ATM

### SILICONE STRAP

Smooth silicon straps available in 15 vibrant colors. All straps are interchangeable and fit both GRADUATE and CAMPUS which gives multiple choices to personalize your watch and update over time.