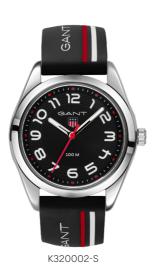

# **GRADUATE**SILICONE STRAP

### GRADUATE

### SILICONE STRAP

### **GRADUATE**SILICONE STRAP

# **GRADUATE**SILICONE STRAP

FUNCTIONS: 3 HANDS | CASE DIAMETER: 28 MM | CASE THICKNESS: 8 MM | LUG WIDTH: 16 MM

CASE MATERIAL: STAINLESS STEEL | CRYSTAL: SCATCH RESISTANT MINERAL | STRAP MATERIAL: SILICONE

MOVEMENT: SEIKO Y121F | BATTERY: SR626SW | WATER RESISTANCE: 10 ATM

### SILICONE STRAP

Smooth silicon straps available in 15 vibrant colors. All straps are interchangeable and fit both GRADUATE and CAMPUS which gives multiple choices to personalize your watch and update over time.