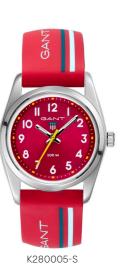

# **GRADUATE**SILICONE STRAP

### GRADUATE

### SILICONE STRAP

### **GRADUATE**SILICONE STRAP

# **GRADUATE**SILICONE STRAP

FUNCTIONS: 3 HANDS | CASE DIAMETER: 28 MM | CASE THICKNESS: 8 MM | LUG WIDTH: 16 MM

CASE MATERIAL: STAINLESS STEEL | CRYSTAL: SCATCH RESISTANT MINERAL | STRAP MATERIAL: SILICONE

MOVEMENT: SEIKO Y121F | BATTERY: SR626SW | WATER RESISTANCE: 10 ATM

### SILICONE STRAP

Smooth silicon straps available in 15 vibrant colors. All straps are interchangeable and fit both GRADUATE and CAMPUS which gives multiple choices to personalize your watch and update over time.