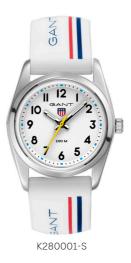

# **GRADUATE**SILICONE STRAP

### GRADUATE

### SILICONE STRAP

### **GRADUATE**SILICONE STRAP

# **GRADUATE**SILICONE STRAP

FUNCTIONS: 3 HANDS | CASE DIAMETER: 28 MM | CASE THICKNESS: 8 MM | LUG WIDTH: 16 MM

CASE MATERIAL: STAINLESS STEEL | CRYSTAL: SCATCH RESISTANT MINERAL | STRAP MATERIAL: SILICONE

MOVEMENT: SEIKO Y121F | BATTERY: SR626SW | WATER RESISTANCE: 10 ATM

### SILICONE STRAP

Smooth silicon straps available in 15 vibrant colors. All straps are interchangeable and fit both GRADUATE and CAMPUS which gives multiple choices to personalize your watch and update over time.