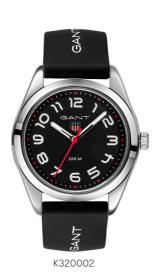

#### CAMPUS SILICONE STRAP

### CAMPUS SILICONE STRAP

FUNCTIONS: 3 HANDS | CASE DIAMETER: 32 MM | CASE THICKNESS: 8 MM | LUG WIDTH: 16 MM

CASE MATERIAL: STAINLESS STEEL | CRYSTAL: SCATCH RESISTANT MINERAL | STRAP MATERIAL: SILICONE

MOVEMENT: SEIKO Y121F | BATTERY: SR626SW | WATER RESISTANCE: 10 ATM