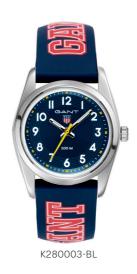

#### CAMPUS SILICONE STRAP

### CAMPUS SILICONE STRAP

FUNCTIONS: 3 HANDS | CASE DIAMETER: 32 MM | CASE THICKNESS: 8 MM | LUG WIDTH: 16 MM

CASE MATERIAL: STAINLESS STEEL | CRYSTAL: SCATCH RESISTANT MINERAL | STRAP MATERIAL: SILICONE

MOVEMENT: SEIKO Y121F | BATTERY: SR626SW | WATER RESISTANCE: 10 ATM