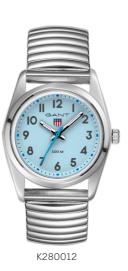

### CAMPUS Steel bracelet

#### GRADUATE

STEEL BRACELET

### **ELASTIC METAL BANDS**

Elastic metal bands in stainless steel.

All equipped with a special buckle construction for easy and quick length adjustment. Metal bands are interchangeable and fit both GRADUATE and CAMPUS which gives multiple choices to personalize your watch and to update over time.