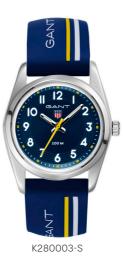

# **GRADUATE**SILICONE STRAP

### GRADUATE

### SILICONE STRAP

### **GRADUATE**SILICONE STRAP

# **GRADUATE**SILICONE STRAP

FUNCTIONS: 3 HANDS | CASE DIAMETER: 28 MM | CASE THICKNESS: 8 MM | LUG WIDTH: 16 MM

CASE MATERIAL: STAINLESS STEEL | CRYSTAL: SCATCH RESISTANT MINERAL | STRAP MATERIAL: SILICONE

MOVEMENT: SEIKO Y121F | BATTERY: SR626SW | WATER RESISTANCE: 10 ATM

### SILICONE STRAP

Smooth silicon straps available in 15 vibrant colors. All straps are interchangeable and fit both GRADUATE and CAMPUS which gives multiple choices to personalize your watch and update over time.