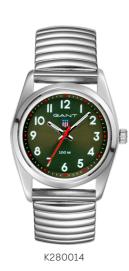

### CAMPUS Steel bracelet

#### GRADUATE

STEEL BRACELET

### **ELASTIC METAL BANDS**

Elastic metal bands in stainless steel.

All equipped with a special buckle construction for easy and quick length adjustment. Metal bands are interchangeable and fit both GRADUATE and CAMPUS which gives multiple choices to personalize your watch and to update over time.