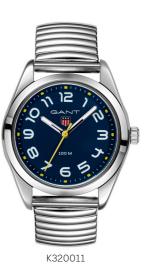

#### GRADUATE

STEEL BRACELET

### **ELASTIC METAL BANDS**

Elastic metal bands in stainless steel.

All equipped with a special buckle construction for easy and quick length adjustment. Metal bands are interchangeable and fit both GRADUATE and CAMPUS which gives multiple choices to personalize your watch and to update over time.