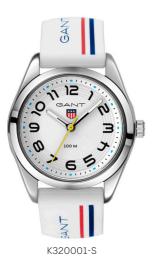

# **GRADUATE**SILICONE STRAP

### GRADUATE

### SILICONE STRAP

### **GRADUATE**SILICONE STRAP

# **GRADUATE**SILICONE STRAP

FUNCTIONS: 3 HANDS | CASE DIAMETER: 28 MM | CASE THICKNESS: 8 MM | LUG WIDTH: 16 MM

CASE MATERIAL: STAINLESS STEEL | CRYSTAL: SCATCH RESISTANT MINERAL | STRAP MATERIAL: SILICONE

MOVEMENT: SEIKO Y121F | BATTERY: SR626SW | WATER RESISTANCE: 10 ATM

### SILICONE STRAP

Smooth silicon straps available in 15 vibrant colors. All straps are interchangeable and fit both GRADUATE and CAMPUS which gives multiple choices to personalize your watch and update over time.