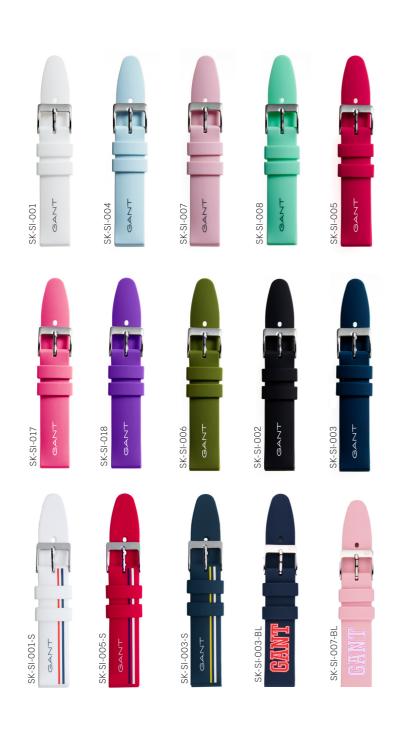

### SILICONE STRAP

Smooth silicon straps available in 15 vibrant colors. All straps are interchangeable and fit both GRADUATE and CAMPUS which gives multiple choices to personalize your watch and update over time.