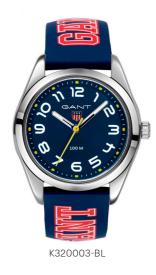

# **GRADUATE**SILICONE STRAP

### SILICONE STRAP

Smooth silicon straps available in 15 vibrant colors. All straps are interchangeable and fit both GRADUATE and CAMPUS which gives multiple choices to personalize your watch and update over time.