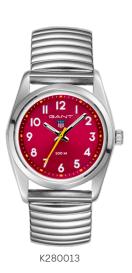

### **ELASTIC METAL BANDS**

Elastic metal bands in stainless steel.

All equipped with a special buckle construction for easy and quick length adjustment. Metal bands are interchangeable and fit both GRADUATE and CAMPUS which gives multiple choices to personalize your watch and to update over time.