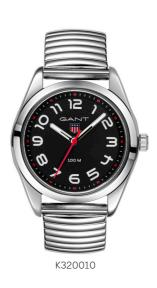

#### GRADUATE

STEEL BRACELET

### **ELASTIC METAL BANDS**

Elastic metal bands in stainless steel.

All equipped with a special buckle construction for easy and quick length adjustment. Metal bands are interchangeable and fit both GRADUATE and CAMPUS which gives multiple choices to personalize your watch and to update over time.