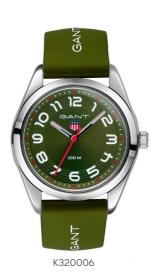

# **GRADUATE**SILICONE STRAP

### GRADUATE

### SILICONE STRAP

### **GRADUATE**SILICONE STRAP

# **GRADUATE**SILICONE STRAP

FUNCTIONS: 3 HANDS | CASE DIAMETER: 28 MM | CASE THICKNESS: 8 MM | LUG WIDTH: 16 MM

CASE MATERIAL: STAINLESS STEEL | CRYSTAL: SCATCH RESISTANT MINERAL | STRAP MATERIAL: SILICONE

MOVEMENT: SEIKO Y121F | BATTERY: SR626SW | WATER RESISTANCE: 10 ATM