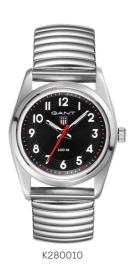

### **ELASTIC METAL BANDS**

Elastic metal bands in stainless steel.

All equipped with a special buckle construction for easy and quick length adjustment. Metal bands are interchangeable and fit both GRADUATE and CAMPUS which gives multiple choices to personalize your watch and to update over time.