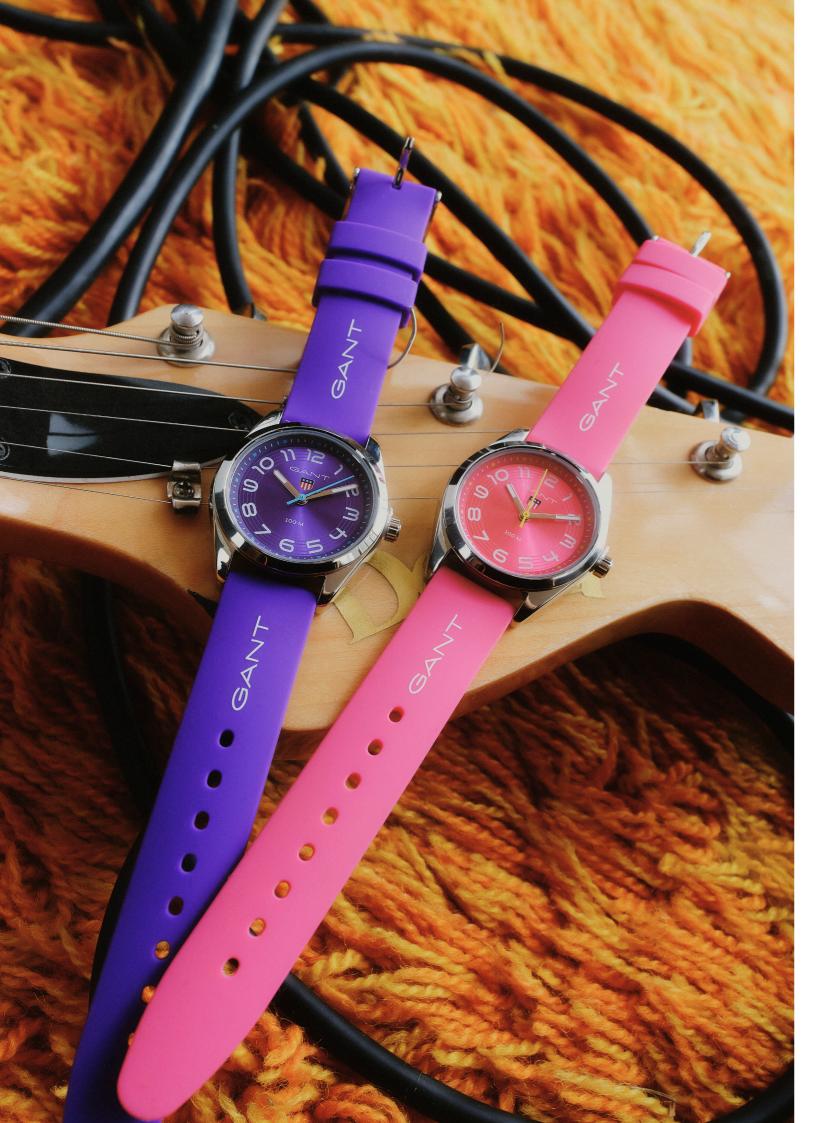

# **GRADUATE**SILICONE STRAP

### GRADUATE

### SILICONE STRAP

### **GRADUATE**SILICONE STRAP

# **GRADUATE**SILICONE STRAP

FUNCTIONS: 3 HANDS | CASE DIAMETER: 28 MM | CASE THICKNESS: 8 MM | LUG WIDTH: 16 MM

CASE MATERIAL: STAINLESS STEEL | CRYSTAL: SCATCH RESISTANT MINERAL | STRAP MATERIAL: SILICONE

MOVEMENT: SEIKO Y121F | BATTERY: SR626SW | WATER RESISTANCE: 10 ATM

### SILICONE STRAP

Smooth silicon straps available in 15 vibrant colors. All straps are interchangeable and fit both GRADUATE and CAMPUS which gives multiple choices to personalize your watch and update over time.