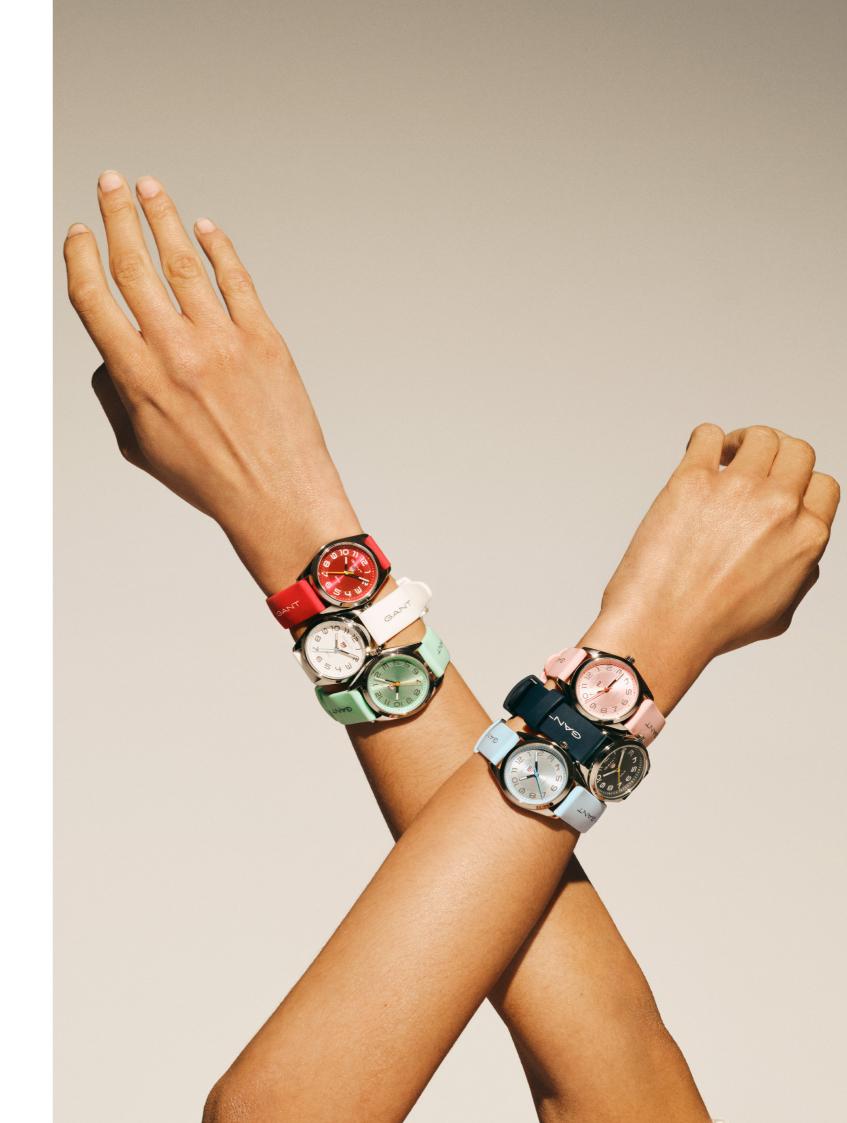

### SILICONE STRAP

Smooth silicon straps available in 15 vibrant colors. All straps are interchangeable and fit both GRADUATE and CAMPUS which gives multiple choices to personalize your watch and update over time.