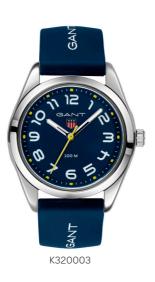

# **GRADUATE**SILICONE STRAP

FUNCTIONS: 3 HANDS | CASE DIAMETER: 28 MM | CASE THICKNESS: 8 MM | LUG WIDTH: 16 MM

CASE MATERIAL: STAINLESS STEEL | CRYSTAL: SCATCH RESISTANT MINERAL | STRAP MATERIAL: SILICONE

MOVEMENT: SEIKO Y121F | BATTERY: SR626SW | WATER RESISTANCE: 10 ATM