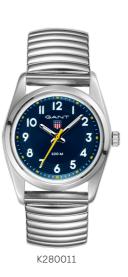

### **ELASTIC METAL BANDS**

Elastic metal bands in stainless steel.

All equipped with a special buckle construction for easy and quick length adjustment. Metal bands are interchangeable and fit both GRADUATE and CAMPUS which gives multiple choices to personalize your watch and to update over time.