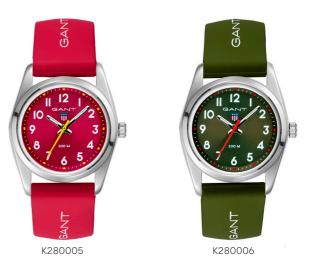

#### CAMPUS SILICONE STRAP

### CAMPUS SILICONE STRAP

FUNCTIONS: 3 HANDS | CASE DIAMETER: 32 MM | CASE THICKNESS: 8 MM | LUG WIDTH: 16 MM

CASE MATERIAL: STAINLESS STEEL | CRYSTAL: SCATCH RESISTANT MINERAL | STRAP MATERIAL: SILICONE

MOVEMENT: SEIKO Y121F | BATTERY: SR626SW | WATER RESISTANCE: 10 ATM