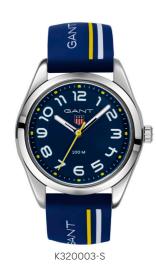

# **GRADUATE**SILICONE STRAP

### GRADUATE

### SILICONE STRAP

### **GRADUATE**SILICONE STRAP

# **GRADUATE**SILICONE STRAP

FUNCTIONS: 3 HANDS | CASE DIAMETER: 28 MM | CASE THICKNESS: 8 MM | LUG WIDTH: 16 MM

CASE MATERIAL: STAINLESS STEEL | CRYSTAL: SCATCH RESISTANT MINERAL | STRAP MATERIAL: SILICONE

MOVEMENT: SEIKO Y121F | BATTERY: SR626SW | WATER RESISTANCE: 10 ATM

### SILICONE STRAP

Smooth silicon straps available in 15 vibrant colors. All straps are interchangeable and fit both GRADUATE and CAMPUS which gives multiple choices to personalize your watch and update over time.