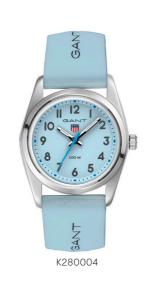

#### CAMPUS SILICONE STRAP

### CAMPUS SILICONE STRAP

FUNCTIONS: 3 HANDS | CASE DIAMETER: 32 MM | CASE THICKNESS: 8 MM | LUG WIDTH: 16 MM

CASE MATERIAL: STAINLESS STEEL | CRYSTAL: SCATCH RESISTANT MINERAL | STRAP MATERIAL: SILICONE

MOVEMENT: SEIKO Y121F | BATTERY: SR626SW | WATER RESISTANCE: 10 ATM