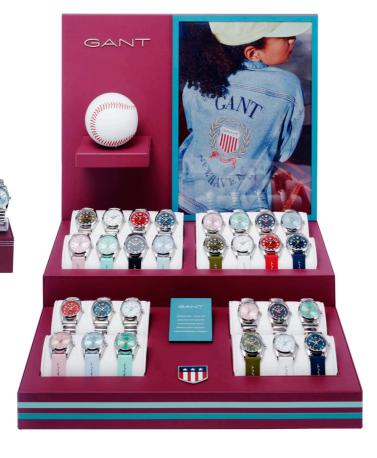

### KIDS POS, PACKAGING & GIFT

Colorful display where watches are showcased in a grid system divided into family/size, colors and bracelets. Specification sign integrated in the display to highlight all the quality aspects and features.